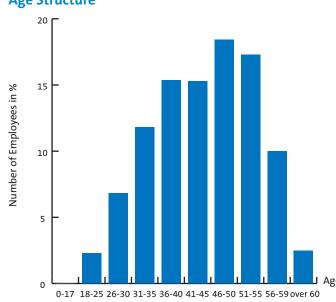

#### **Age Structure of Employees**

| Age Limit | Totally |
|-----------|---------|
| 0-17      | 0       |
| 18-25     | 31      |
| 26-30     | 92      |
| 31-35     | 159     |
| 36-40     | 207     |
| 41-45     | 206     |
| 46-50     | 248     |
| 51-55     | 233     |
| 56-59     | 135     |
| over 60   | 37      |
| Totally   | 1348    |

#### **Age Structure**