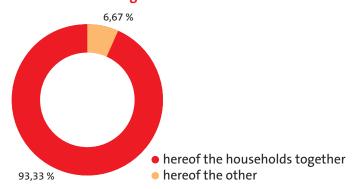

#### **Structure of Customers**

As for the number of customers of the company the largest is the category of households, which form up to 93,33 %, whereby the households as the individual customers form 91,54 %. Also in the sales volume presents this category in the height of 64,27 % the determining group of customers. As it is clear also from the schedule of the ten most important companies, just nine from this category to be in turnover.