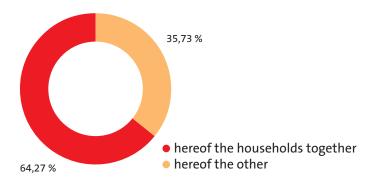

#### **Structure of Customers**

As for the number of customers of the company the largest is the category of households, which form up to 93,33 %, whereby the households as the individual customers form 91,54 %. Also in the sales volume presents this category in the height of 64,27 % the determining group of customers. As it is clear also from the schedule of the ten most important companies, just nine from this category to be in turnover.