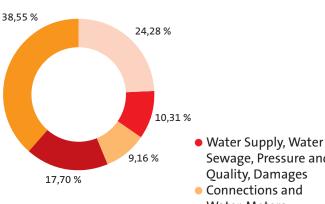

#### **Structure of Negotiations Content**

- Sewage, Pressure and
- Water-Meters
- Contracts
- Invoicing
- Not Mentioned Affairs by now

| Average Data on Numbers of All Contacts per Month regarding: | To-<br>gether | %        |
|--------------------------------------------------------------|---------------|----------|
| Water Supply, Water Sewage,<br>Pressure and Quality, Damages | 2214          | 10,31 %  |
| Connections and Water-Meters                                 | 1968          | 9,16 %   |
| Contracts                                                    | 3801          | 17,70 %  |
| Invoicing                                                    | 8279          | 38,55 %  |
| Not Mentioned Affairs by now                                 | 5213          | 24,28 %  |
| Summary                                                      | 21475         | 100,00 % |