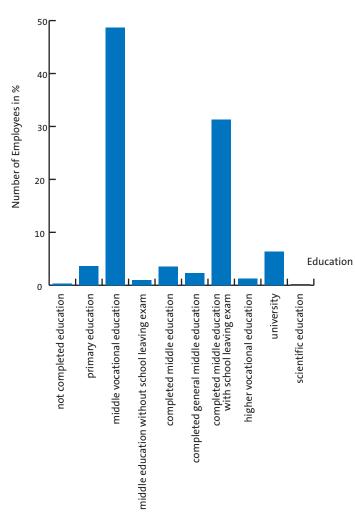

### **Qualification Structure of Employees**

| Education                                              | Totally |
|--------------------------------------------------------|---------|
| Not Completed Education                                | 4       |
| Primary Education                                      | 58      |
| Middle Vocational Education                            | 662     |
| Middle Education without School Leaving Exam           | 14      |
| Completed Middle Education                             | 48      |
| Completed General Middle Education                     | 32      |
| Completed Middle Education with School<br>Leaving Exam | 424     |
| Higher Vocational Education                            | 17      |
| University                                             | 87      |
| Scientific Education                                   | 2       |
| Totally                                                | 1348    |

#### **Education Structure**