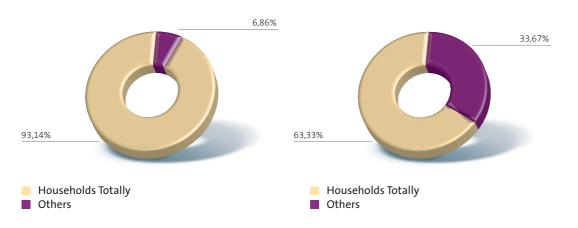

illing the customer dropped it into a sealed ballot-box. Sample of respondents was created by the customers who visited any of the customer centers and filled-in the questionnaire. This internal customer satisfaction survey is still continuing.

## Structure of Customers

In regard with the number of customers the largest category is created by households with just 93.14 % whereby the households as individual customers form 91.26 %.

From the viewpoint of sales volumes this category represents the decisive customers group too amounting to 66.33 %. As visible also from the schedule below indicating 10 most significant companies with highest turnover, even 9 companies thereof belong to the category of housing economy and housing association.

## Structure According to Number of Customers





## 10 Most Important Customers in 2009

#### Name

- 1 Stavebné bytové družstvo Banská Bystrica (Cooperative Building Society Banská Bystrica)
- Vlastníci bytov bytov. domu podľa odberného miesta v.z. Stavebné bytové družstvo Zvolen (Owners of Flats in Apartment Block according to Point of Supply represented by Cooperative Building Society Zvolen)
- 3 Okresné stavebné bytové družstvo Prievidza (District Cooperative Building Society Prievidza)
- 4 Fakultná nemocnica s poliklinikou F.D.Roosevelta, Banská Bystrica (Faculty Hospital with Policlinic of F. D. Roosevelt, Banská Bystrica)
- 5 Okresné stavebné bytové družstvo Rimavská Sobota (District Cooperative Building Society Rimavská Sobota)
- 6 BYTOS správa bytov PRIEVIDZA, s.r.o. (BYTOS Flats Administration PRIEVIDZA, Ltd.)
- 7 Stavebné by