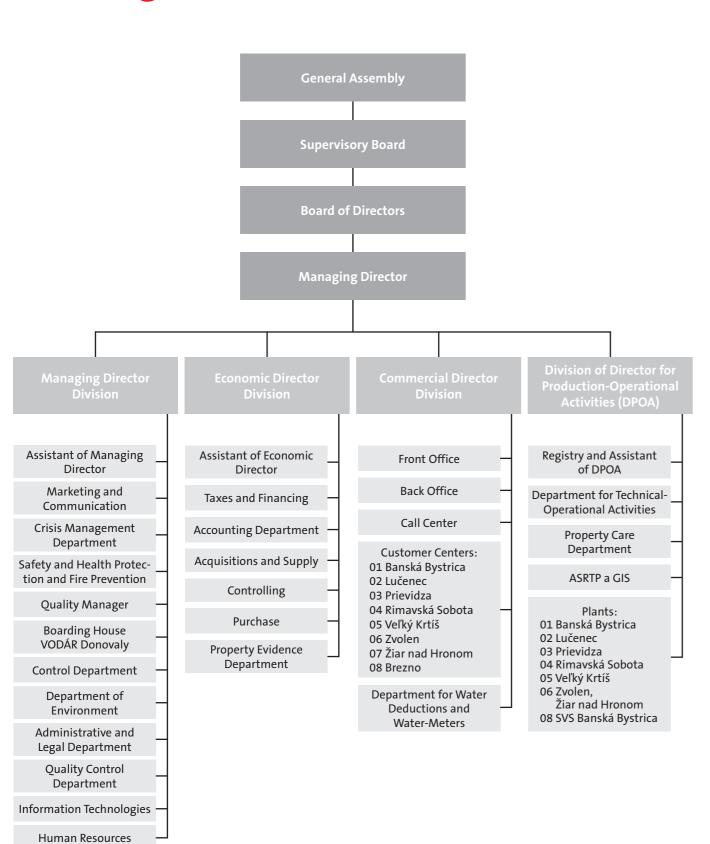

e cooperate with, was not impaired.

The company equity was increased by the value of acquired profit to 4 310 000 EUR. The common stock was transferred from the Slovak currency to EUR during the year 2009 and its value makes 34 000 EUR.

The proposal for profit distribution submitted by the statutory body to the General Assembly is contained in the notes to the financial statement as of 31st December 2009. The same is valid also for the information about the events occurred after the day as of which the financial statement was prepared up to the day of financial statement preparation. Besides these mentioned facts neither other changes nor extraordinary evens occurred up to the time of the Annual Report preparation which could affect the achieved results.

13

# Organizational Structure





# Approach to Customer



# Approach to Customer

## **Contact with Customers**

In 2009 Stredoslovenská vodárenská prevádzková spoločnosť, a.s. completed the building of and put into operation the last of eight customer centers – the Customer Center in Brezno. All customer centers are equipped in modern style and use the unified methods by processing of customers´ demands. The professional approach to our customers is provided by skilled staff educated in 2009 in trainings focused on the development of communication techniques, improvement of assertive behaviour, marketing communication and legal minimum. Following the integrated approach to our customers we have adjusted the opening hours at our customer centers so that all centers have in two days of attendance (Monday and Wednesday