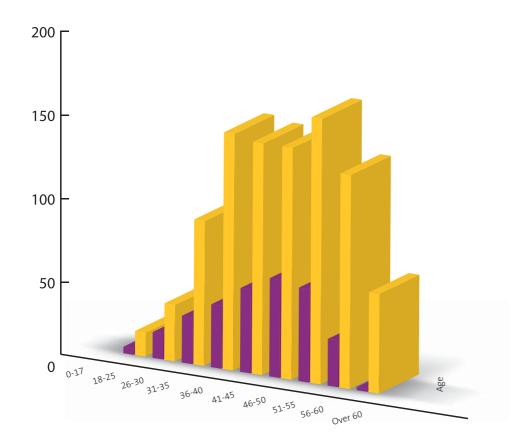

loyees as per 31st December 2008 | 1 239 |
|--------------------------------------------------------|-------|
| Thereof:                                               |       |
| Appointed                                              | 60    |
| Outgoing                                               | 74    |
| Physical number of employees as per 31st December 2009 | 1 225 |
| Thereof:                                               |       |
| Category of Workers R                                  | 790   |
| Category of Administrative Staff TH                    | 435   |
| Average number of employees as per 31st December 2008  | 1 241 |
| Average number of employees as per 31st December 2009  | 1 232 |
| what means reduction in number of employees by         | 9     |



# Age Structure



# Education Structure



| Age Limit | Women | Women - % |
|-----------|-------|-----------|
| 0-17      | 0     |           |
| 18-25     | 4     | 1,38%     |
| 26-30     | 16    | 5,52%     |
| 31-35     | 29    | 10,00%    |
| 36-40     | 39    | 13,45%    |
| 41-45     | 52    | 17,93%    |
| 46-50     | 61    | 21,03%    |
| 51-55     | 58    | 20,00%    |
| 56-59     | 29    | 10,00%    |
| Over 60   | 2     | 0,69%     |
| Totally   | 290   | 100,00%   |

| Age Limit | Men | Men - % |
|-----------|-----|---------|
| 0-17      | 0   |         |
| 18-25     | 15  | 1,60%   |
| 26-30     | 35  | 3,74%   |
| 31-35     | 90  | 9,63%   |
| 36-40     | 147 | 15,72%  |
| 41-45     | 144 | 15,40%  |
| 46-50     | 144 | 15,40%  |
| 51-55     | 165 | 17,65%  |
| 56-59     | 133 | 14,22%  |