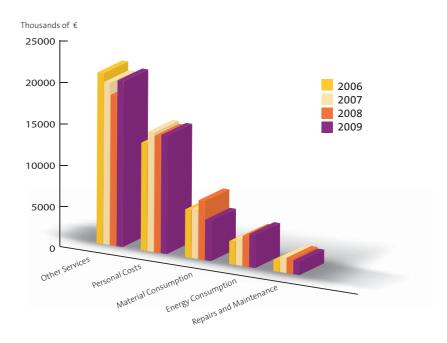

ce for the diversion and purification of waste water through public canalization by 3.90 %. Though, the decreasing demand for the commodities of our company has induced that the prices increase has not been reflected sufficiently in the expected revenues increase.

# Development of Price for Water Utility excl. VAT in the Years 2006-2009





The company has experienced only a slight growth of costs. The total costs increased only by 0.33 % against the year 2008. Even though the highest cost items have still remained: the other services in the height of 20 780 590 EUR, the personal costs 14 840 830 EUR, the material consumption 5 071 540 EUR, the energy consumption 4 159 030 EUR and the repairs and maintenance 1 714 900 EUR.

### Development of Highest Cost Items in the Years 2006 – 2009



The total assets of the company made 30 889 490 EUR. The acquired non-current assets, compared with the last year, increased by 20.93 % to 8 285 870 EUR. This increase confirmed that the company continuously makes efforts to invest into modernizing with the target to enhance the satisfaction of its customers.

Financing of the company was assured especially by external sources – by bank overdraft and investment credit. The bank overdraft was used by the company mainly for financing of its own operational requirements. The investment credit, similarly as in 2008, was used mainly for purchase of assets associated with the business activities of the company.

The total financial situation of the company was stable. Despite of persisting economical crisis the company during the year managed