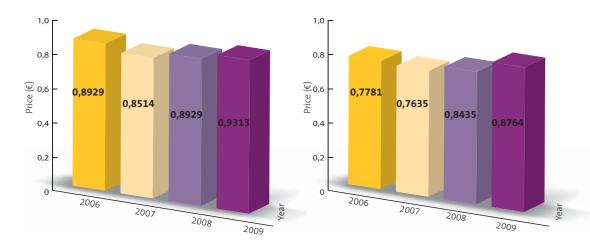

esolution of the Institute for Regulation of Network Industries not to raise the maximum prices for the production and supply of drinking water by public water supply system and for the diversion and purification of waste water through public canalization. The maximum prices increased only at the beginning of July when the maximum price for the production and supply of drinking water by public waster supply system increased by 4.29 % and the maximum price for the diversion and purification of waste water through public canalization by 3.90 %. Though, the decreasing demand for the commodities of our company has induced that the prices increase has not been reflected sufficiently in the expected revenues increase.

# Development of Price for Water Utility excl. VAT in the Years 2006-2009





The company has experienced only a slight growth of costs. The total costs increased only by 0.33 % against the year 2008. Even though the highest cost items have still remained: the other services in the height of 20 780 590 EUR, the personal costs 14 840 830 EUR, the material consumption 5 071 540 EUR, the energy consumption 4 159 030 EUR and the repairs and maintenance 1 714 900 EUR.

### Development of Highest Cost Items in the Years 2006 – 2009



The total assets of the company made 30 889 490 EUR. The acquired non-current assets, compared with the last year, increased by 20.93 % to 8 285 870 EUR. This increase confirmed that the company continuously makes efforts to invest into modernizing with the target to enhance the satisfaction of its customers.

Financing of the company was