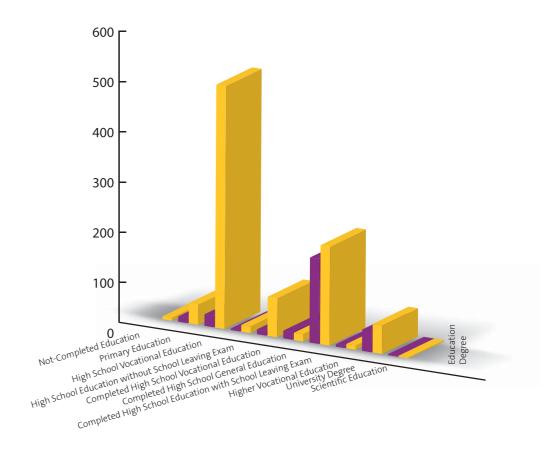

er 2008 | 1 239 |
|--------------------------------------------------------|-------|
| Thereof:                                               |       |
| Appointed                                              | 60    |
| Outgoing                                               | 74    |
| Physical number of employees as per 31st December 2009 | 1 225 |
| Thereof:                                               |       |
| Category of Workers R                                  | 790   |
| Category of Administrative Staff TH                    | 435   |
| Average number of employees as per 31st December 2008  | 1 241 |
| Average number of employees as per 31st December 2009  | 1 232 |
| what means reduction in number of employees by         | 9     |



# Age Structure



# Education Structure



| Age Limit | Women | Women - % |
|-----------|-------|-----------|
| 0-17      | 0     |           |
| 18-25     | 4     | 1,38%     |
| 26-30     | 16    | 5,52%     |
| 31-35     | 29    | 10,00%    |
| 36-40     | 39    | 13,45%    |
| 41-45     | 52    | 17,93%    |
| 46-50     | 61    | 21,03%    |
| 51-55     | 58    | 20,00%    |
| 56-59     | 29    | 10,00%    |
| Over 60   | 2     | 0,69%     |
| Totally   | 290   | 100,00%   |

| Age Limit | Men | Men - % |
|-----------|-----|---------|
| 0-17      | 0   |         |
| 18-25     | 15  | 1,60%   |
| 26-30     | 35  | 3,74%   |
| 31-35     | 90  | 9,63%   |
| 36-40     | 147 | 15,72%  |
| 41-45     | 144 | 15,40%  |
| 46-50     | 144 | 15,40%  |
| 51-55     | 165 | 17,65%  |
| 56-59     | 133 | 14,22%  |
| Over 60   | 62  | 6,63%