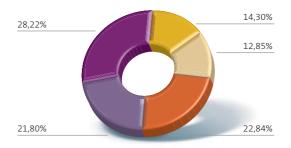

thousand times per one month. Mostly they were interested in:

| Average Data on Number of All Contacts per Month related to:        | Totally | %       |
|---------------------------------------------------------------------|---------|---------|
| Water Supply, Sewage Diversion, Pressure, Water Quality and Damages | 1 550   | 14,30%  |
| Connections and Water-Meters                                        | 1 393   | 12,85%  |
| Contracts                                                           | 2 475   | 22,84%  |
| Invoicing                                                           | 2 363   | 21,80%  |
| Other Information Not-Listed above                                  | 3 059   | 28,22%  |
| Summary                                                             | 10 840  | 100,00% |



### **New Services**

In the year of transition to new currency EUR we have expanded the possibilities of payment realization by credit cards at each customer center as well as we have enabled to our consumers to pay for water and waste water utilities in cash directly at the customer centers.

Each new customer since 2009 by proceeding at the customer center receives the "New Customer File" contained the information related to the contract, services, chosen indicators of water quality according to the particular district, actual prices of water and waste water utilities and the brochure on Commitments of Quality of Provided Services.

For our customers we have prepared the registration to the service SMS info on the basis of which our customer will receive the information on planned wat